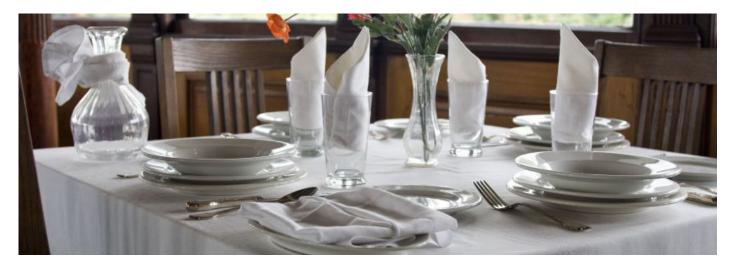

## **Table Linen**

Available in a wide range of colors and sizes, including 132" rounds. Made of 100% Murata Air. Jet Spun Polyester. Has soil release finish and doesn't lint, snag or pick

- Square and Rectangular tablecloths have lock stitched hems
- Round tablecloths are made with overlocked edges
- Excellent absorbency