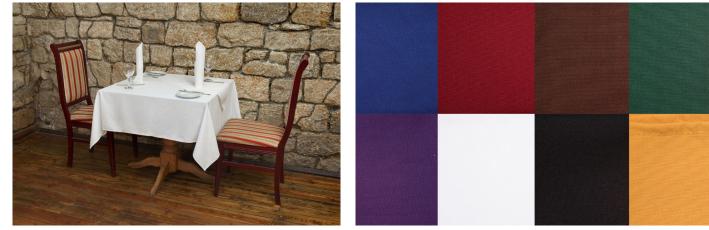

## **Table Linen**

Available in a wide range of colors and sizes, including 132" rounds. Made of 100% Murata Air. Jet Spun Polyester. Has soil release finish and doesn't lint, snag or pick

- Square and Rectangular tablecloths have lock stitched hems
- Round tablecloths are made with overlocked edges
- Excellent absorbency