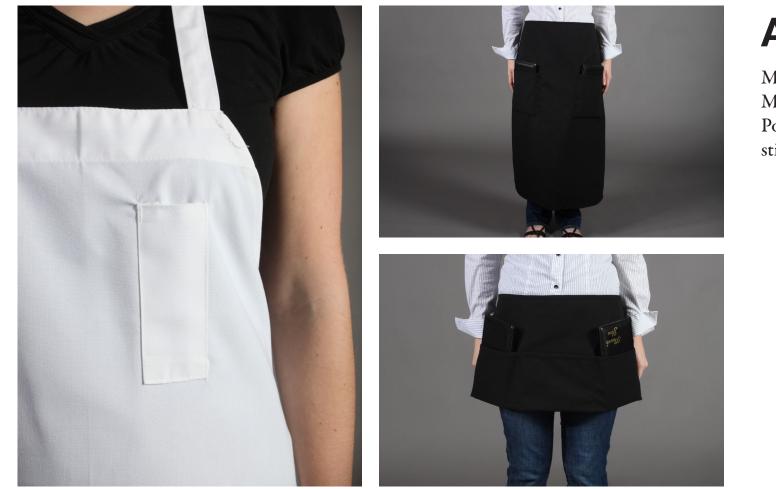

## Aprons

Made of durable 100% Murata Air Jet Spun Polyester with lock stitched hems.

- Bib Apron
- Waist Apron
- Bistro Apron