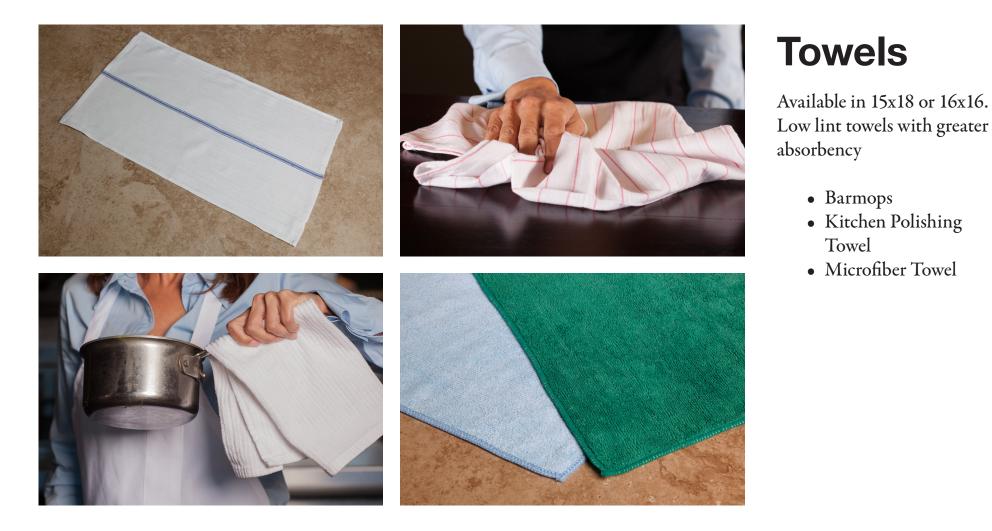

## Aprons

Made of durable 100% Murata Air Jet Spun Polyester with lock stitched hems.

- Bib Apron
- Waist Apron
- Bistro Apron





# Mops/ Floor Care

Mops are long lasting 100% synthetic yarn. Shrinks less and outperform cotton blend mops. Floor mats are a fade resistant fiber material and are rubber backed to prevent scratches or scuff

- 12oz Wet Mop
- 24oz Wet Mop
- Microfiber Loop Mop
- 3x5 Floor Mat
- 4x6 Floor Mat
- 3x10 Floor Mat











## **Table Linen**

Available in a wide range of colors and sizes, including 132" rounds. Made of 100% Murata Air. Jet Spun Polyester. Has soil release finish and doesn't lint, snag or pick

- Square and Rectangular tablecloths have lock stitched hems
- Round tablecloths are made with overlocked edges
- Excellent absorbency