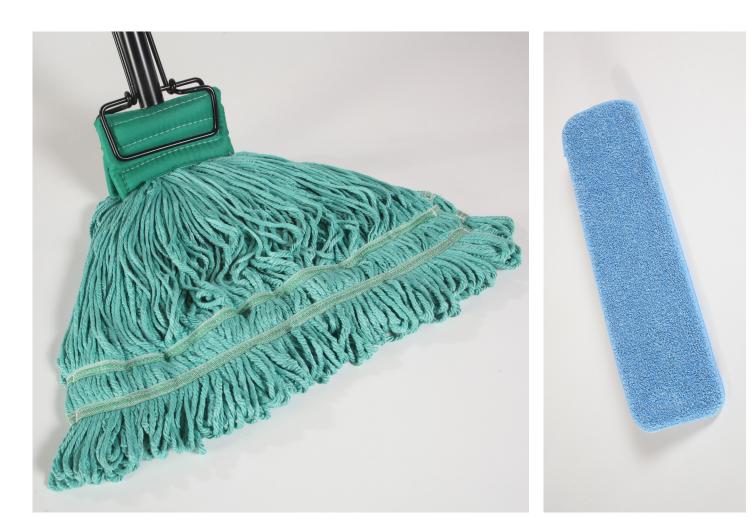

# Mops/ Floor Care

Mops are long lasting 100% synthetic yarn. Shrinks less and outperform cotton blend mops. Floor mats are a fade resistant fiber material and are rubber backed to prevent scratches or scuff

- 12oz Wet Mop
- 24oz Wet Mop
- Microfiber Loop Mop
- 3x5 Floor Mat
- 4x6 Floor Mat
- 3x10 Floor Mat