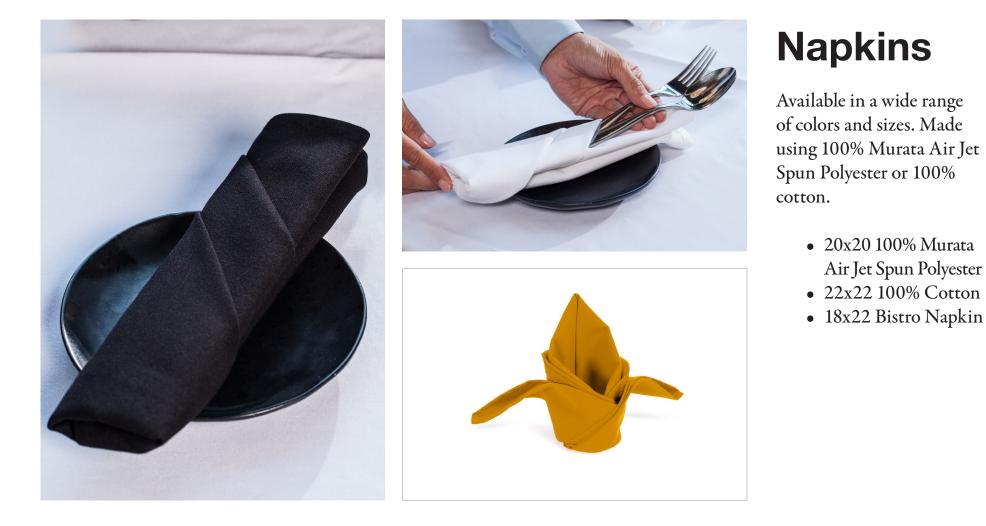

## Aprons

Made of durable 100% Murata Air Jet Spun Polyester with lock stitched hems.

- Bib Apron
- Waist Apron
- Bistro Apron





# Mops/ Floor Care

Mops are long lasting 100% synthetic yarn. Shrinks less and outperform cotton blend mops. Floor mats are a fade resistant fiber material and are rubber backed to prevent scratches or scuff

- 12oz Wet Mop
- 24oz Wet Mop
- Microfiber Loop Mop
- 3x5 Floor Mat
- 4x6 Floor Mat
- 3x10 Floor Mat











## **Table Linen**

Available in a wide range of colors and sizes, including 132" rounds. Made of 100% Murata Air. Jet Spun Polyester. Has soil release finish and doesn't lint, snag or pick

- Square and Rectangular tablecloths have lock stitched hems
- Round tablecloths are made with overlocked edges
- Excellent absorbency