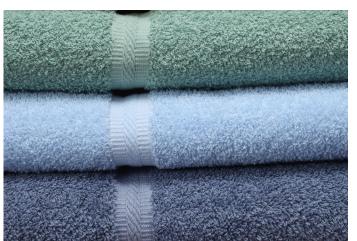

### **Towels**

Made of thick, soft, absorbent 100% cotton

- Bath Towels
- Hand Towels
- Washcloths