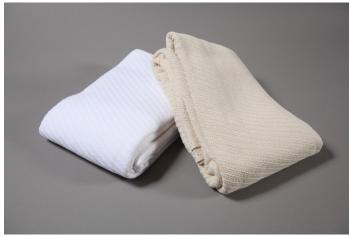

# **Bed Linen/ Blankets**

Made with cotton/poly blend for smoothness and comfort. Available in a wide range of colors and sizes.

- Thermal Blanket
- Baby Blanket
- Spreads
- Bath Blanket
- Pillowcase
- Flat Sheet
- Fitted Sheet
- Draw Sheet
- Stretcher Sheet
- Incontinent Under Pad