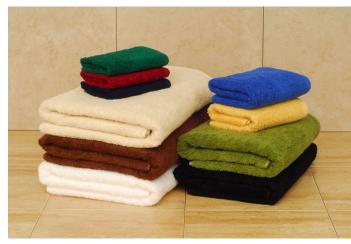

### **Towels**

Made of thick, soft, absorbent 100% cotton

- Bath Towels
- Hand Towels
- Washcloths