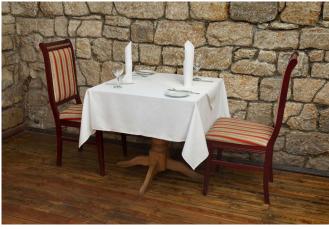

### **Table Linen**

Available in a wide range of colors and sizes, including 132" rounds. Made of 100% Murata Air. Jet Spun Polyester. Has soil release finish and doesn't lint, snag or pick

- Square and Rectangular tablecloths have lock stitched hems
- Round tablecloths are made with overlocked edges
- Excellent absorbency