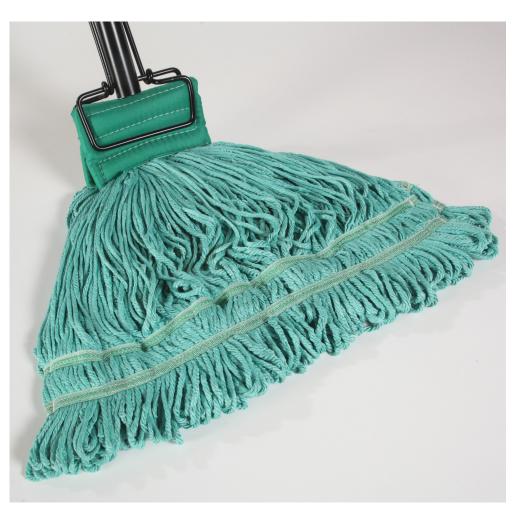

# Mops/ Floor Care

Mops are long lasting 100% synthetic yarn. Shrinks less and outperform cotton blend mops. Floor mats are a fade resistant fiber material and are rubber backed to prevent scratches or scuff

- 12oz Wet Mop
- 24oz Wet Mop
- Microfiber Loop Mop
- 3x5 Floor Mat
- 4x6 Floor Mat
- 3x10 Floor Mat