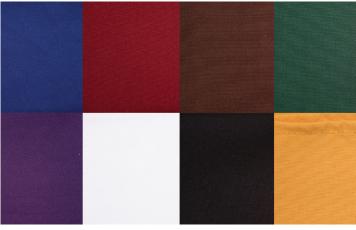

# **Napkins**

Available in a wide range of colors and sizes. Made using 100% Murata Air Jet Spun Polyester or 100% cotton.

- 20x20 100% Murata Air Jet Spun Polyester
- 22x22 100% Cotton
- 18x22 Bistro Napkin

### **Table Linen**

Available in a wide range of colors and sizes, including 132" rounds. Made of 100% Murata Air. Jet Spun Polyester. Has soil release finish and doesn't lint, snag or pick

- Square and Rectangular tablecloths have lock stitched hems
- Round tablecloths are made with overlocked edges
- Excellent absorbency