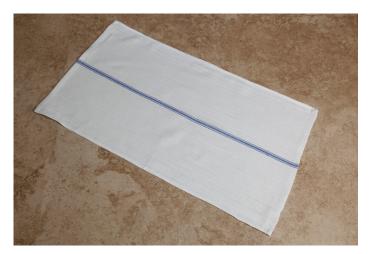

#### **Towels**

Available in 15x18 or 16x16. Low lint towels with greater absorbency

- Barmops
- Kitchen Polishing Towel
- Microfiber Towel