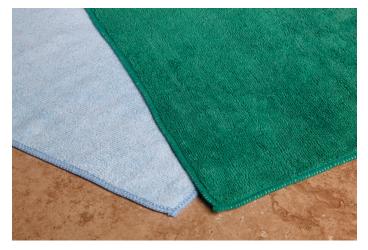

#### **Towels**

Available in 15x18 or 16x16. Low lint towels with greater absorbency

- Barmops
- Kitchen Polishing Towel
- Microfiber Towel