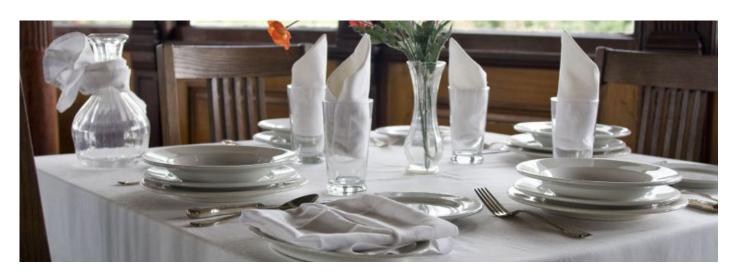

# **Napkins**

Available in a wide range of colors and sizes. Made using 100% Murata Air Jet Spun Polyester or 100% cotton.

- 20x20 100% Murata Air Jet Spun Polyester
- 22x22 100% Cotton
- 18x22 Bistro Napkin

### **Table Linen**

Available in a wide range of colors and sizes, including 132" rounds. Made of 100% Murata Air. Jet Spun Polyester. Has soil release finish and doesn't lint, snag or pick

- Square and Rectangular tablecloths have lock stitched hems
- Round tablecloths are made with overlocked edges
- Excellent absorbency