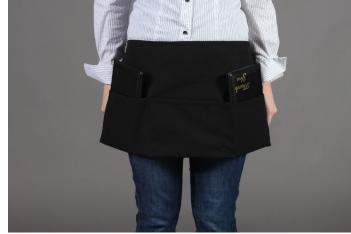

## **Aprons**

Made of durable 100% Murata Air Jet Spun Polyester with lock stitched hems.

- Bib Apron
- Waist Apron
- Bistro Apron