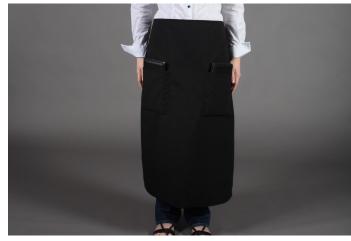

## **Aprons**

Made of durable 100% Murata Air Jet Spun Polyester with lock stitched hems.

- Bib Apron
- Waist Apron
- Bistro Apron